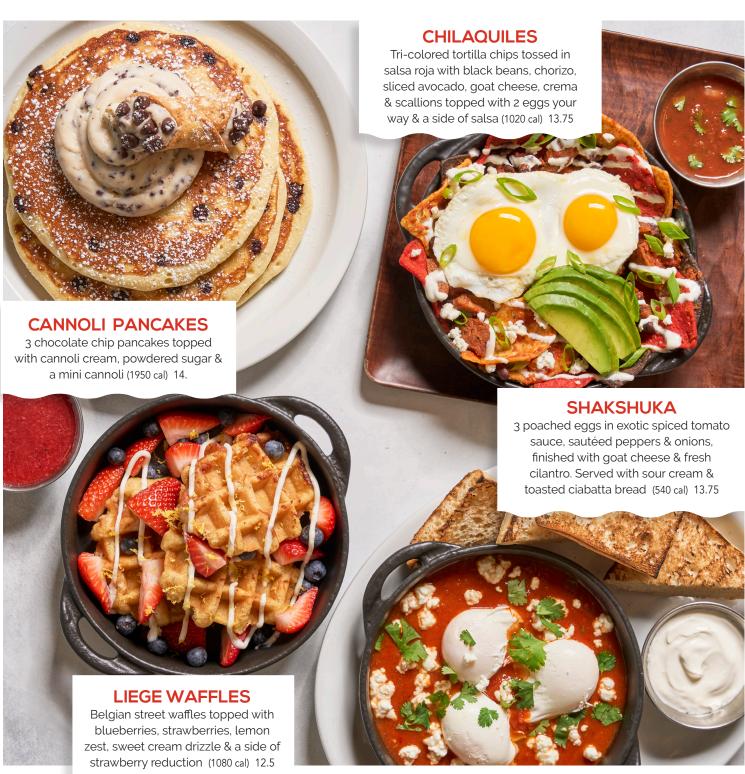

0 cal)
- Mac N' Cheese (370 cal)

# SIDES

POTATOES (170 cal) (v) 4.5

CHEDDAR GRITS (420 cal) (GF) 4.75

MAC N' CHEESE (370 cal) 4.75

MIXED GREENS (60 cal) (GF | V) 3.5

CHIPS & SALSA (260 cal) (GF | V) 3.5

## THE MEATS (GF) 4.75

Pork sausage (310 cal)
Chicken sausage (160 cal)
Hardwood smoked bacon (240 cal)
Smoked ham (90 cal)
Taylor pork roll (290 cal)
Beyond Breakfast Sausage®
vegan plant based patties (240 cal) (V)

Udi's  $^{\mathbb{R}}$  gluten free bread available We are not a gluten free kitchen & cannot guarantee cross-contamination will not occur.



Scan QR codefor our nutritionalinformation

\*Items offered undercooked. Consuming raw or undercooked meats, poultry, shellfish or eggs may increase your risk of foodborne illness, especially with certain medical conditions.







CATERING & DELIVERY



FRANCHISE INFO



GIFT CARDS