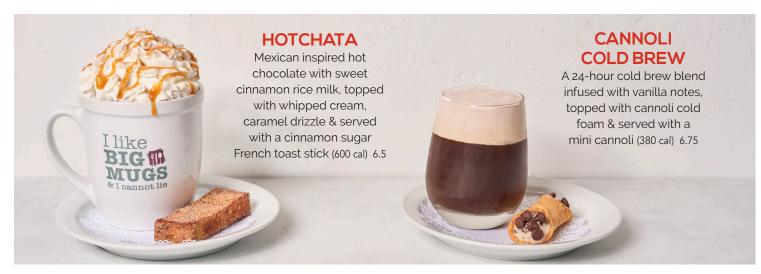

240 cal)
- Mac N' Cheese (370 cal)

# SIDES

POTATOES (170 cal) (v) 4.5

CHEDDAR GRITS (420 cal) (GF) 4.75

MAC N' CHEESE (370 cal) 4.75

MIXED GREENS (60 cal) (GF | V) 3.5

CHIPS & SALSA (260 cal) (GF | V) 3.5

## THE MEATS (GF) 4.75

Pork sausage (310 cal)
Chicken sausage (160 cal)
Hardwood smoked bacon (240 cal)
Smoked ham (90 cal)
Taylor pork roll (290 cal)
Beyond Breakfast Sausage®
vegan plant based patties (240 cal) (V)

Udi's  $^{\mathbb{R}}$  gluten free bread available We are not a gluten free kitchen & cannot guarantee cross-contamination will not occur.



Scan QR codefor our nutritionalinformation

\*Items offered undercooked. Consuming raw or undercooked meats, poultry, shellfish or eggs may increase your risk of foodborne illness, especially with certain medical conditions.







CATERING & DELIVERY



FRANCHISE INFO



GIFT CARDS